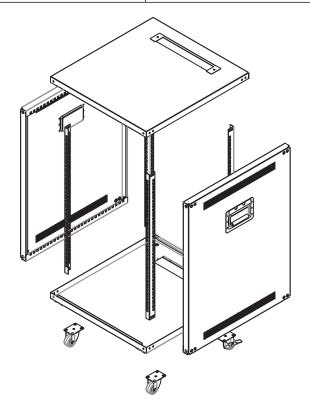

### Hardware

| Capacity<br>ITEM QTY | ITEM | 9U | 12U | 15U |
|----------------------|------|----|-----|-----|
| M6*12(A)             |      | 32 | 32  | 32  |
| M6*12(C)             |      | 16 | 16  | 16  |
| M6(D)                |      | 8  | 8   | 8   |

### **Accessories**

| Capacity<br>ITEM QTY | ITEM | 9U | 12U | 15U |
|----------------------|------|----|-----|-----|
| M6*12(B)             | Î    | 12 | 12  | 24  |
| M6(E)                |      | 12 | 12  | 24  |