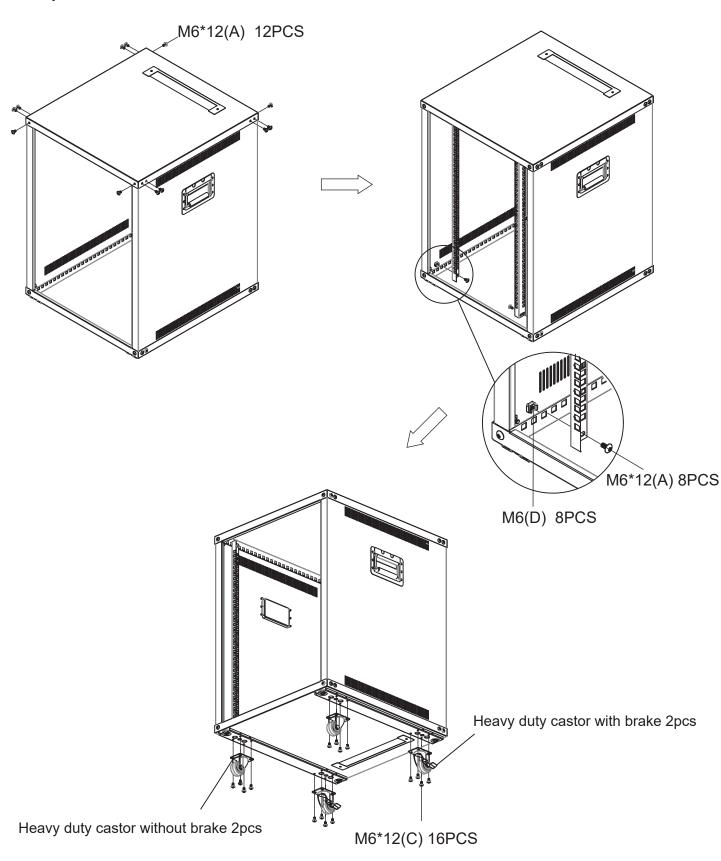

### Hardware

| Capacity<br>ITEM QTY | ITEM | 9U | 12U | 15U |
|----------------------|------|----|-----|-----|
| M6*12(A)             |      | 32 | 32  | 32  |
| M6*12(C)             |      | 16 | 16  | 16  |
| M6(D)                |      | 8  | 8   | 8   |

Page2

Step3.