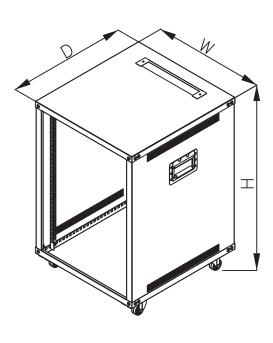

#### **Specification:**

| SKU     | Capacity(U) | Height(mm) | Depth(mm) | Width(mm) |  |
|---------|-------------|------------|-----------|-----------|--|
| 1150301 | 9           | 583.3      |           | 560       |  |
| 1150302 | 12          | 716.6      | 600       |           |  |
| 1150303 | 15          | 850        |           |           |  |