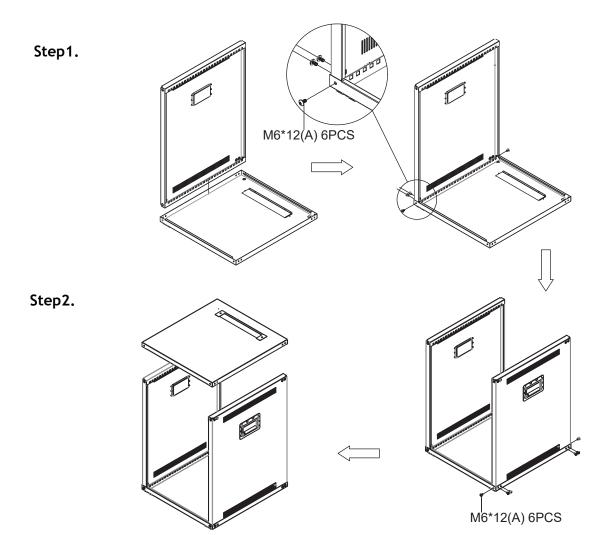

### Hardware

| Capacity<br>ITEM QTY | ITEM | 9U | 12U | 15U |
|----------------------|------|----|-----|-----|
| M6*12(A)             |      | 32 | 32  | 32  |
| M6*12(C)             |      | 16 | 16  | 16  |
| M6(D)                |      | 8  | 8   | 8   |